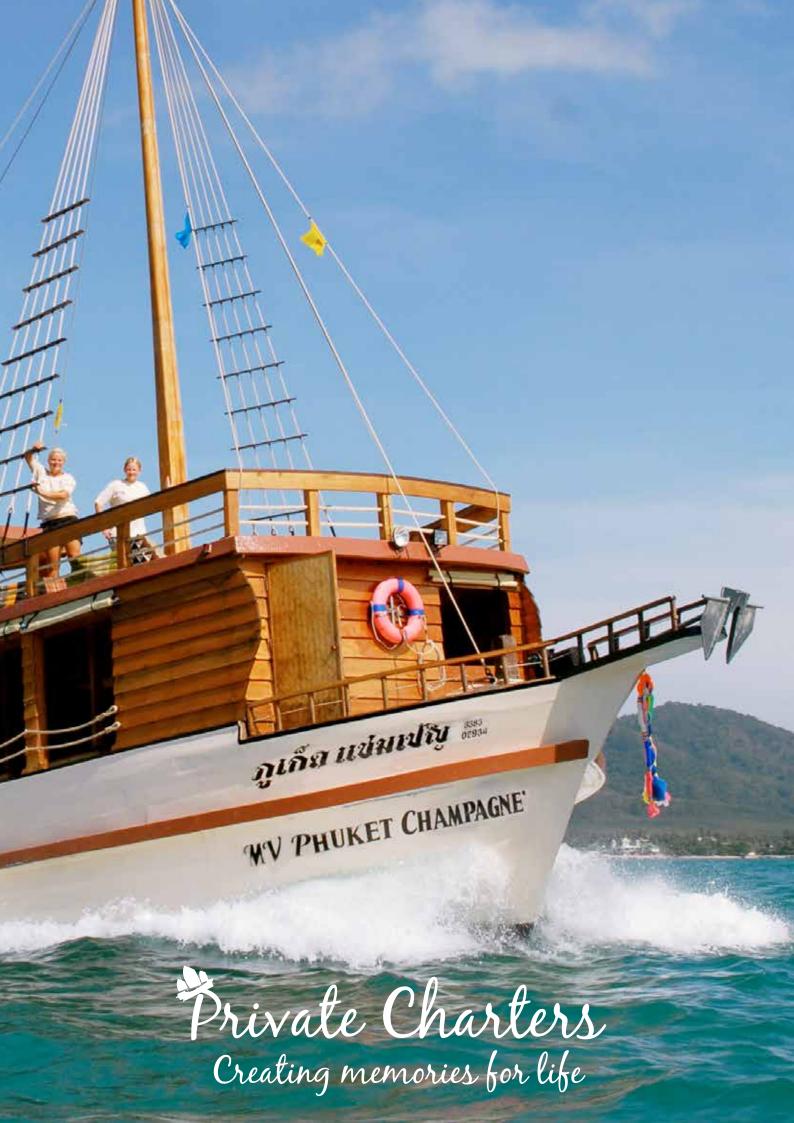

# MV CHAMPAGNE

**TYPE**: SOLID WOOD BOAT W ENGINE. BUILT: 2003, REBUILT FROM HULL TO TOP IN 2010.

LENGTH: 20 M / 66 FT. WIDTH: 4.4 M / 14 FT.

**SAFETY:** LIFE JACKETS FOR CHILDREN AND ADULTS, CPR-TRAINED PERSONNEL, FIRST AID KIT, FIRE EXTINGUISHERS, SMOKE ALARMS, LIFEBUOYS.

NAVIGATION & COMMUNICATIONS: COMPASS, DEPTH GAUGE, VHF RADIO, CELLPHONE

Welcome aboard MV Champagne, charters with personality and feeling!

Have you coincided the possibility of Private Charter? Private Charters with MV Champagne is an affordable luxury and a memory of a lifetime.

MV Champagne is in many ways a dream come true. After renting a boat during our first years of business we took the time to listen to the thoughts and wishes from our guests onboard of what they found important on a boat. We decided, instead of buying a boat, to build a boat that would suit all ages. A boat with open spaces, but still cozy and with plenty of areas to relax. In autumn 2010 we found a traditional Thai fishing boat and rebuilt her from hull up. Many hours of hard work was definitely worth it. The result; a 20 meter long wooden boat that has all the amenities you could wish for. Cozy living areas both indoors and outdoors, open space with panoramic ocean views, a large sundeck with lovely seating and lounging areas, modern bathrooms and a wonderful atmosphere. We have a kitchen on board and we receive compliments daily for our food and drinks served.